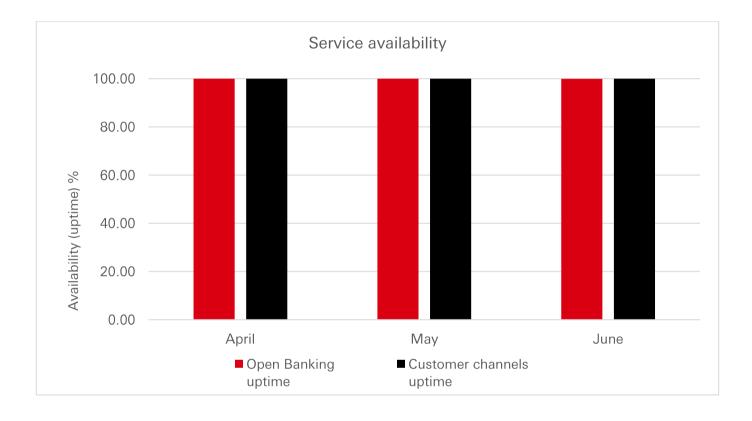

#### Service availability

The chart and figures below show the daily average availability (or uptime) of each of our digital channels over the last three months.

Uptime is calculated as 100% minus percentage downtime.

Our Open Banking service is regarded as down if five consecutive TPP requests to any of our APIs fail within thirty seconds.

Our customer channels are regarded as down if users are unable to log into their account due to a system error and they can't view balances or transactions and can't initiate payments.

| Month | Open Banking<br>uptime | Customer channels<br>uptime |
|-------|------------------------|-----------------------------|
| April | 100.00                 | 100.00                      |
| Мау   | 100.00                 | 100.00                      |
| June  | 99.97                  | 100.00                      |