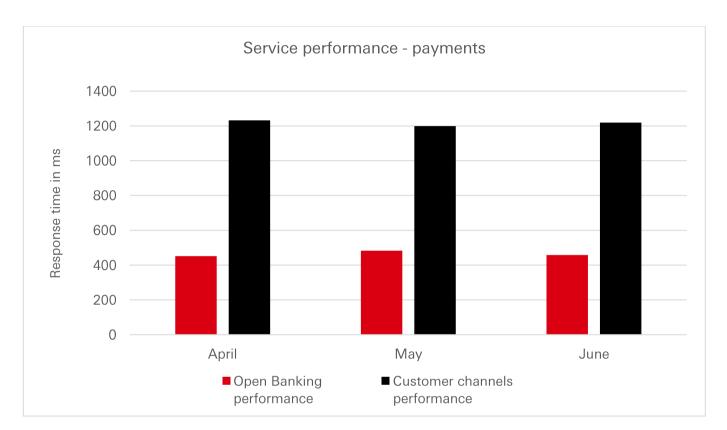

#### Service performance - payments

The chart and figures below show the daily average time taken in milliseconds by each of our digital channels to process requests to initiate payments over the last three months.

Payments can include single immediate payments or future dated payments.

To allow a meaningful comparison with the Open Banking channel, our customer channels performance figures:

- include the time taken for our backend systems to respond to the customer interface and
- exclude the time taken for that interface to present the response (e.g. payment confirmation) to the customer.

| Month | Open Banking<br>performance | Customer channels performance |
|-------|-----------------------------|-------------------------------|
| April | 452                         | 1232                          |
| Мау   | 482                         | 1199                          |
| June  | 458                         | 1219                          |