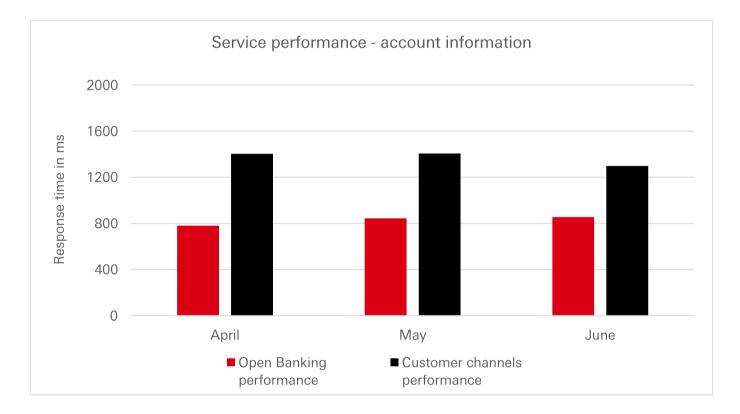

#### Service performance - account information

The chart and figures below show the daily average time taken in milliseconds by each of our digital channels to respond to requests for account information over the last three months.

Account information can include account balance, transaction history, payees and details of scheduled payments, standing orders and Direct Debits.

To allow a meaningful comparison with the Open Banking channel, our customer channels performance figures:

- include the time taken for our backend systems to respond to the customer interface and
- exclude the time taken for that interface to present the response (e.g. account and transaction information) to the customer.

| Month | Open Banking<br>performance ms | Customer channels<br>performance ms |
|-------|--------------------------------|-------------------------------------|
| April | 780                            | 1403                                |
| May   | 843                            | 1407                                |
| June  | 854                            | 1298                                |